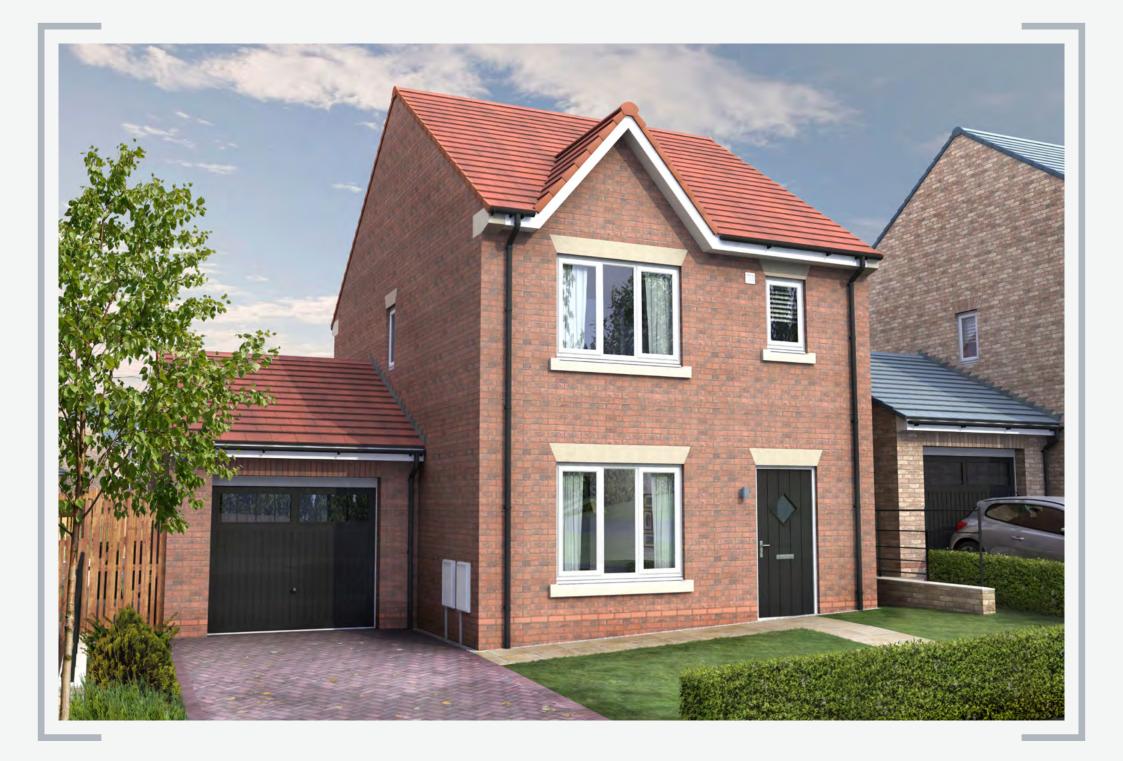

## The Aydon

## 2 bedroom family home with private parking Approximately 762 sq ft

| Living Room 3  | 3.64m x 4.03m | 11′ 11″ × 13′ 3″ |
|----------------|---------------|------------------|
| Kitchen/Dining | 4.62m x 3.48m | 15′ 2″ x 11′ 5″  |
| Hall 1         | 1.46m x 1.46m | 4′ 9″ x 4′ 9″    |
| W.C.           | 1.1m x 1.6m   | 3′ 7″ x 5′ 3″    |

| Bedroom 1           | 4.62m x 3.89m                 | 15′ 2″ x 12′ 9″   |
|---------------------|-------------------------------|-------------------|
| Bedroom 2           | 2.43m x 3.69m                 | 8′ 0″ x 12′ 1″    |
| Bathroom            | 2.1m x 1.88m                  | 6′ 11″ x 6′ 2″    |
| Please note The Ayd | on is a DMV home. Eligibility | criteria applies. |