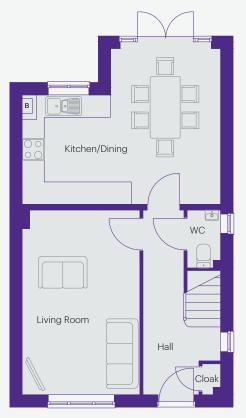

## The Aydon

## 2 bedroom family home with private parking Approximately 762 sq ft

| Living Room 3  | 3.64m x 4.03m | 11′ 11″ × 13′ 3″ |
|----------------|---------------|------------------|
| Kitchen/Dining | 4.62m x 3.48m | 15′ 2″ x 11′ 5″  |
| Hall 1         | 1.46m x 1.46m | 4′ 9″ x 4′ 9″    |
| W.C.           | 1.1m x 1.6m   | 3′ 7″ x 5′ 3″    |

| Bedroom 1           | 4.62m x 3.89m                 | 15′ 2″ x 12′ 9″   |
|---------------------|-------------------------------|-------------------|
| Bedroom 2           | 2.43m x 3.69m                 | 8′ 0″ x 12′ 1″    |
| Bathroom            | 2.1m x 1.88m                  | 6′ 11″ x 6′ 2″    |
| Please note The Ayd | on is a DMV home. Eligibility | criteria applies. |