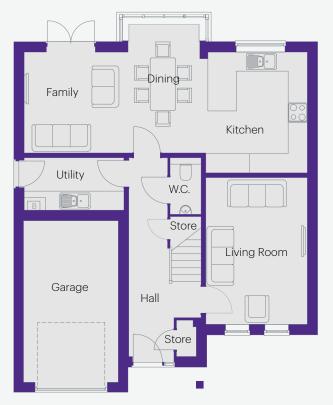

### The Bolam

4 bedroom home with integral garage Approximately 1,276 sq ft

### Ground floor dimensions

| Living Room    | 3.61m x 3.80m | 11′ 10″ x 12′ 6″ |
|----------------|---------------|------------------|
| Kitchen/Dining | 4.85m x 4.19m | 15′ 11″ x 13′ 9″ |
| Utility        | 1.85m x 1.69m | 6′ 1″ x 5′ 7″    |
| W.C.           | 1.74m x 1.14m | 5′ 9″ x 3′ 9″    |
| Hall           | 2.10m x 5.01m | 6′ 11″ x 16′ 5″  |
| Garage         | 2.96m x 5.66m | 9′ 9″ x 18′ 7″   |