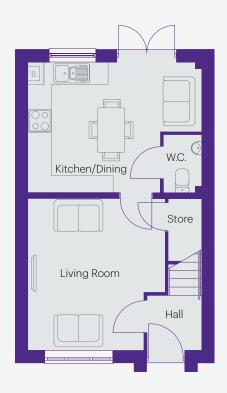

## The Aydon

## 2 bedroom family home with private parking Approximately 762 sq ft

| Living Room 3  | 3.64m x 4.03m | 11′ 11″ × 13′ 3″ |
|----------------|---------------|------------------|
| Kitchen/Dining | 4.62m x 3.48m | 15′ 2″ x 11′ 5″  |
| Hall 1         | 1.46m x 1.46m | 4′ 9″ x 4′ 9″    |
| W.C.           | 1.1m x 1.6m   | 3′ 7″ x 5′ 3″    |