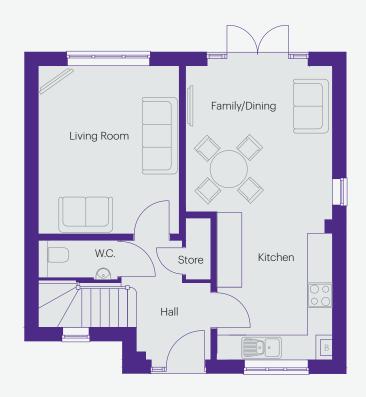

## The Langley

### 3 bedroom family home with single garage Approximately 1,044 sq ft

| Living Room   | 3.4m x 3.96m  | 11′ 2″ x 13′ 0″ |
|---------------|---------------|-----------------|
| Kitchen       | 2.79m x 3.58m | 9′ 1″ x 11′ 9″  |
| Family/Dining | 3.55m x 3.52m | 11′ 8″ x 11′ 7″ |
| Hall          | 1.71m x 2.99m | 5′ 7″ x 9′ 10″  |
| W.C.          | 1.92m x 1.05m | 6′ 4″ x 3′ 5″   |

| Bedroom 1 | 3.96m x 2.75m | 13′ O″ x 9′ O″   |
|-----------|---------------|------------------|
| Bedroom 2 | 3.05m x 3.93m | 10′ 0″ x 12′ 11″ |
| Bedroom 3 | 2.45m x 3.08m | 8′ 0″ x 10′ 1″   |
| Bathroom  | 2.2m x 1.9m   | 7′ 3″ x 6′ 3″    |
| En-Suite  | 2.45m x 1.1m  | 8′ 0″ x 3′ 7″    |