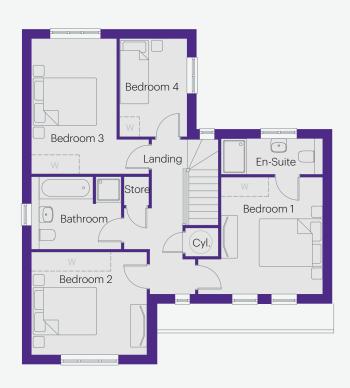

### The Bolam

4 bedroom home with integral garage Approximately 1,276 sq ft

| Bedroom 1 | 3.17m x 3.66m | 10′ 5″ x 12′ 0″  |
|-----------|---------------|------------------|
| En-Suite  | 3.17m x 1.10m | 10′ 5″ x 3′ 7″   |
| Bathroom  | 2.80m x 2.29m | 9′ 2″ x 7′ 6″    |
| Bedroom 2 | 3.61m x 3.21m | 11′ 10″ x 10′ 6″ |
| Bedroom 3 | 2.66m x 4.24m | 8′ 9″ x 13′ 11″  |
| Bedroom 4 | 2.10m x 3.06m | 6′ 11″ x 10′ 0″  |