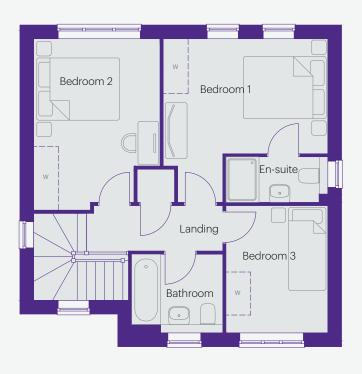

## The Langley

### 3 bedroom family home with single garage Approximately 1,044 sq ft

| Living Room   | 3.4m x 3.96m  | 11′ 2″ x 13′ 0″ |
|---------------|---------------|-----------------|
| Kitchen       | 2.79m x 3.58m | 9′ 1″ x 11′ 9″  |
| Family/Dining | 3.55m x 3.52m | 11′ 8″ x 11′ 7″ |
| Hall          | 1.71m x 2.99m | 5′ 7″ x 9′ 10″  |
| W.C.          | 1.92m x 1.05m | 6′ 4″ x 3′ 5″   |

| Bedroom 1 | 3.96m x 2.75m | 13′ O″ x 9′ O″   |
|-----------|---------------|------------------|
| Bedroom 2 | 3.05m x 3.93m | 10′ 0″ x 12′ 11″ |
| Bedroom 3 | 2.45m x 3.08m | 8′ 0″ x 10′ 1″   |
| Bathroom  | 2.2m x 1.9m   | 7′ 3″ x 6′ 3″    |
| En-Suite  | 2.45m x 1.1m  | 8′ 0″ x 3′ 7″    |