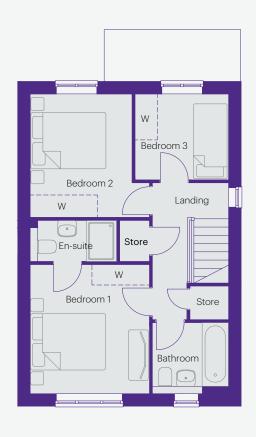

## The Aydon

## 2 bedroom family home with private parking Approximately 762 sq ft

| Living Room 3  | 3.64m x 4.03m | 11′ 11″ × 13′ 3″ |
|----------------|---------------|------------------|
| Kitchen/Dining | 4.62m x 3.48m | 15′ 2″ x 11′ 5″  |
| Hall 1         | 1.46m x 1.46m | 4′ 9″ x 4′ 9″    |
| W.C.           | 1.1m x 1.6m   | 3′ 7″ x 5′ 3″    |

| Bedroom 1           | 4.62m x 3.89m                 | 15′ 2″ x 12′ 9″   |
|---------------------|-------------------------------|-------------------|
| Bedroom 2           | 2.43m x 3.69m                 | 8′ 0″ x 12′ 1″    |
| Bathroom            | 2.1m x 1.88m                  | 6′ 11″ x 6′ 2″    |
| Please note The Ayd | on is a DMV home. Eligibility | criteria applies. |