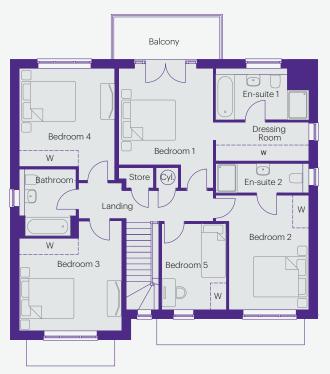

## The Warkworth

## 5 bedroom family home with double garage Approximately 2,264 sq ft

| Bedroom 1     | 3.53m x 3.61m | 11′ 7″ × 11′ 10″ |
|---------------|---------------|------------------|
| Dressing Room | 3.48m x 1.45m | 11′ 5″ x 4′ 9″   |
| En-Suite 1    | 3.48m x 1.92m | 11′ 5″ x 6′ 4″   |
| Bedroom 2     | 2.99m x 4.27m | 9′ 8″ x 14′ 0″   |
| En-Suite 2    | 3.47m x 1.1m  | 11′ 5″ × 3′ 7″   |
| Bedroom 3     | 3.84m x 3.45m | 12′ 7″ x 11′ 4″  |
| Bedroom 4     | 3.56m x 3.67m | 11′ 8″ x 12′ 0″  |
| Bedroom 5     | 2.42m x 3.21m | 7′ 11″ x 10′ 6″  |
| Bathroom      | 2.13m x 2.5m  | 7′ 0″ x 8′ 2″    |