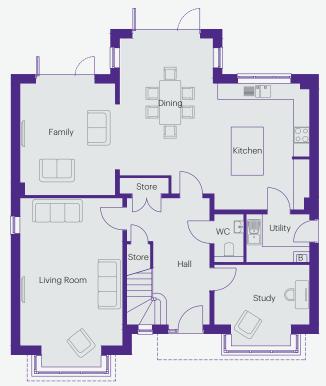

## The Warkworth

## 5 bedroom family home with double garage Approximately 2,264 sq ft

### Ground floor dimensions

| Living Room | 3.84m x 6.31m | 12′ 7″ × 20′ 8″ |
|-------------|---------------|-----------------|
| Kitchen     | 3.57m x 4.72m | 11′ 9″ x 15′ 6″ |
| Family      | 3.56m x 4.18m | 11′ 8″ x 13′ 8″ |
| Dining      | 3.5m x 5.81m  | 11′ 6″ x 19′ 1″ |
| Study       | 3.57m x 3.01m | 11′ 9″ x 9′ 11″ |
| Hall        | 3.1m x 4.74m  | 10′ 2″ x 15′ 7″ |
| W.C.        | 1.14m x 1.81m | 3′ 9″ x 5′ 11″  |
| Utility     | 2.35m x 1.81m | 7′ 9″ x 5′ 11″  |