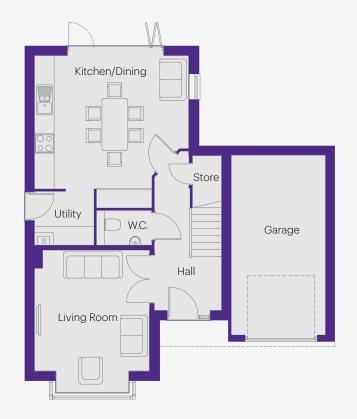

## The Bolam

## 4 bedroom family home with integral garage Approximately 1,276 sq ft

### Ground floor dimensions

| Living Room    | 3.61m x 3.80m | 11′ 10″ x 12′ 6″ |
|----------------|---------------|------------------|
| Kitchen/Dining | 4.85m x 4.19m | 15′ 11″ x 13′ 9″ |
| Utility        | 1.85m x 1.69m | 6′ 1″ x 5′ 7″    |
| W.C.           | 1.74m x 1.14m | 5′ 9″ x 3′ 9″    |
| Hall           | 2.10m x 5.01m | 6′ 11″ x 16′ 5″  |
| Garage         | 2.96m x 5.66m | 9′ 9″ x 18′ 7″   |

| Bedroom 1 | 3.17m x 3.66m | 10′ 5″ x 12′ 0″  |
|-----------|---------------|------------------|
| En-Suite  | 3.17m x 1.10m | 10′ 5″ x 3′ 7″   |
| Bathroom  | 2.80m x 2.29m | 9′ 2″ x 7′ 6″    |
| Bedroom 2 | 3.61m x 3.21m | 11′ 10″ x 10′ 6″ |
| Bedroom 3 | 2.66m x 4.24m | 8′ 9″ x 13′ 11″  |
| Bedroom 4 | 2.10m x 3.06m | 6′ 11″ x 10′ 0″  |