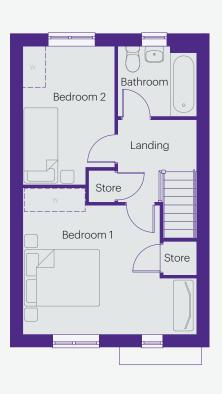

## The Aydon

| Bedroom 1           | 4.62m x 3.89m                 | 15′ 2″ x 12′ 9″   |
|---------------------|-------------------------------|-------------------|
| Bedroom 2           | 2.43m x 3.69m                 | 8′ 0″ x 12′ 1″    |
| Bathroom            | 2.1m x 1.88m                  | 6′ 11″ x 6′ 2″    |
| Please note The Ayd | on is a DMV home. Eligibility | criteria applies. |